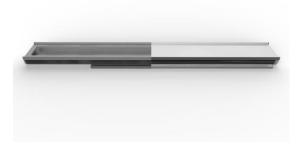

## Leak-free and Condensation-free Guarantee for 10 years at -40°C to +50°C is guaranteed

**Chameleon RGBW™ Bar Low Profile** - Durable and virtually maintenance free highend LED luminaire, is designed to last in extremely harsh environments. Leak-free and condensation-free fixtures based on a time proven proprietary sealing technique and cutting edge design.

Highly precise machined enclosure made from a solid aluminum extrusion. The Chameleon RGBW bar low profile luminaire has no assembled parts, no end-caps, no seems, gaskets or seals and therefore no week points to fail.