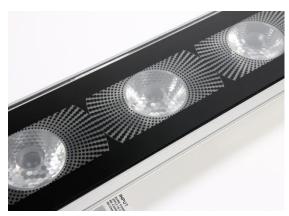

## Leak-free and Condensation-free Guarantee for 10 years at -40°C to +50°C is guaranteed

**Chameleon RGBW™ Bar Low Profile** - Durable and virtually maintenance free highend LED luminaire, is designed to last in extremely harsh environments. Leak-free and condensation-free fixtures based on a time proven proprietary sealing technique and cutting edge design.

Highly precise machined enclosure made from a solid aluminum extrusion. The Chameleon RGBW bar low profile luminaire has no assembled parts, no end-caps, no seems, gaskets or seals and therefore no week points to fail.