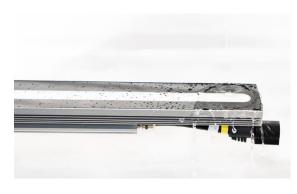

We have challenged ourselves to design the best Moisture Control System to eliminate any vapors that can be entrapped during assembly. Scientifically calculated hygroscopic substances sustain a state of dryness during the entire life of fixture.

Outstanding long-term sealing performance. A dependable combination of moisture barrier and all-round sealing technique dripping water from prevents penetrating luminaire. Innovative material the inside compositions ensure that the seals will provide IP66 protection for the entire life of the fixture.