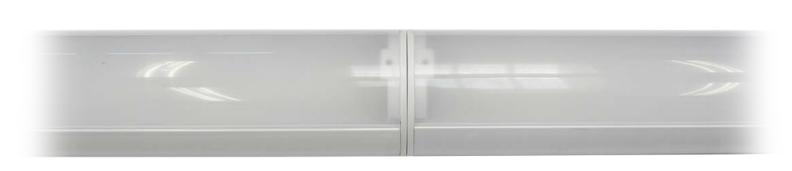

## Linking units together

The Elypz LED is capable of linking together multiple units to create a uniform row of light with no limit to length. At the base of each unit there are male and female pins that simply slot together.