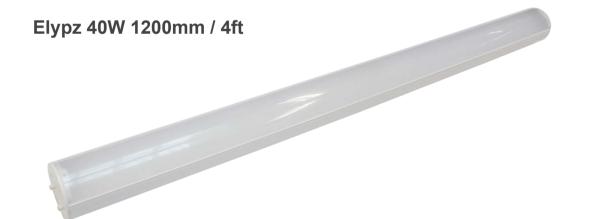

Operating Temp  $-30^{\circ}\text{C} \sim +40^{\circ}\text{C}$ 

Colour Temperature 4000K (Optional: 3000k, 5000K)

Colour Rendering Index >80CRI Wattage 40W

Lifetime >50,000 Hours IP Rating IP44
Voltage 90-305VAC
Drive Current 0.2A / 0.4A
Dimming 1-10V, DALi