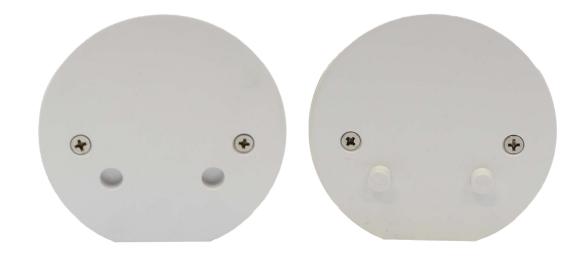

## Linking units together

The Elypz LED is capable of linking together multiple units to create a uniform row of light with no limit to length. At the base of each unit there are male and female pins that simply slot together.