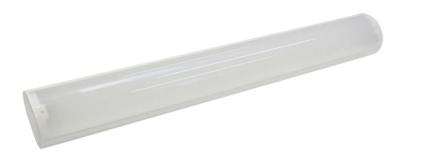

## Elypz LED Lighting

Armadillo Elypz LED is a unique, modern design that delivers high quality light with linkable end caps to create a uniform line of LED lighting with no limitation on length. Extruded aluminium housing with an opaque curved prism design eliminates exterior trim shadow, and limits glare. The Elypz has an anodized aluminum white finish as standard however other colours available on request.