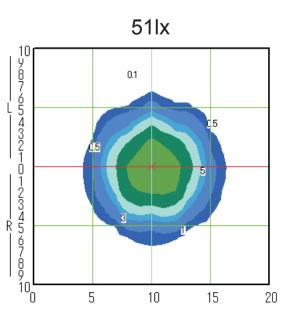

## **Colour Temperature Options:**

2700k, 4000k, 5000k

**Single Static Colour Options:** 

Orange, Green, Blue, Yellow

LED Light Source: CREE XP-G2 Series

IP65 Rated Unique 3DEG Lens 413,000cd Only 24W 5 Year Warranty