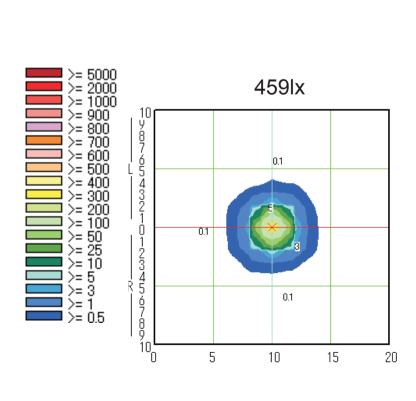

## **Colour Temperature Options:**

2700k, 4000k, 5000k

**Single Static Colour Options:** 

Orange, Green, Blue, Yellow

LED Light Source: CREE XP-G2 Series

IP65 Rated Unique 3DEG Lens 413,000cd Only 24W 5 Year Warranty