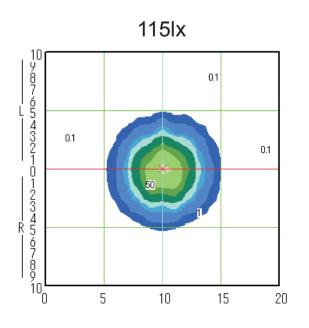

## **Colour Temperature Options:**

2700k, 4000k, 5000k

**Single Static Colour Options:** 

Orange, Green, Blue, Yellow

LED Light Source: CREE XP-G2 Series

IP65 Rated Unique 3DEG Lens 413,000cd Only 24W 5 Year Warranty