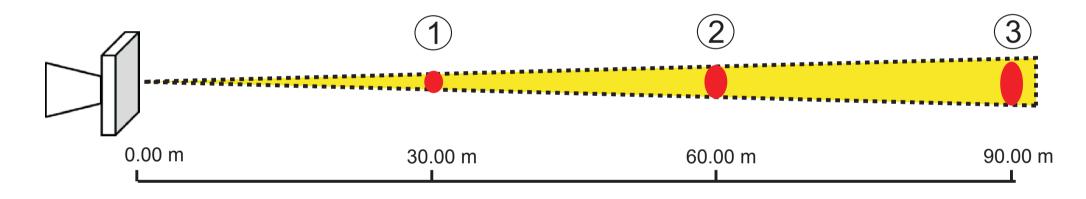

## **Colour Temperature Options:**

2700k, 4000k, 5000k

**Single Static Colour Options:** 

Orange, Green, Blue, Yellow

LED Light Source: CREE XP-G2 Series

IP65 Rated Unique 3DEG Lens 413,000cd Only 24W 5 Year Warranty