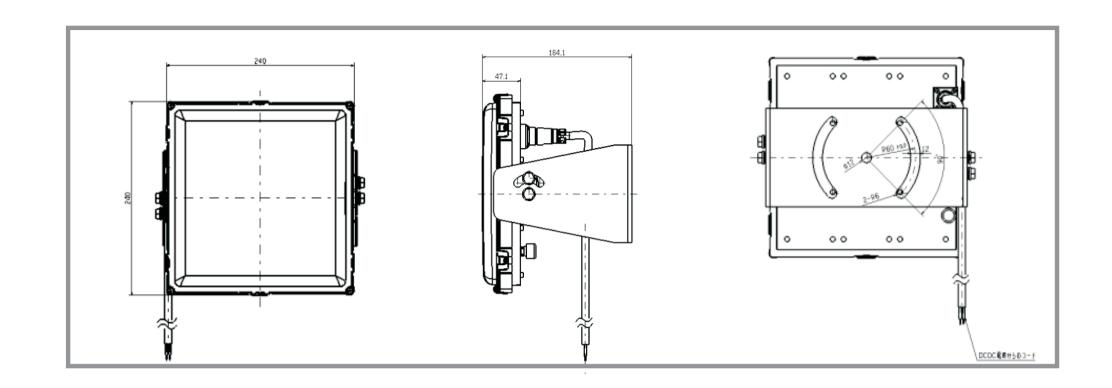

## **Colour Temperature Options:**

2700k, 4000k, 5000k

**Single Static Colour Options:** 

Orange, Green, Blue, Yellow

LED Light Source: CREE XP-G2 Series

IP65 Rated Unique 3DEG Lens 413,000cd Only 24W 5 Year Warranty

## **Power Supply**

Constant Current
IP66 Rated
Input 90-305V,
pf >0.97;OVP, OCP, SCP
UL8750, UL1310,
IEC61347-1 Compliant
1-10V Dimmable

Also available as a single module