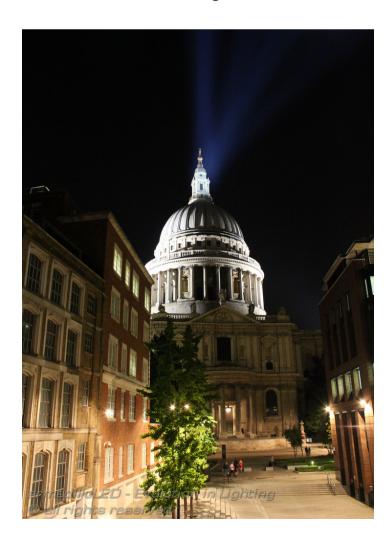

## **Colour Temperature Options:**

2700k, 4000k, 5000k

**Single Static Colour Options:** 

Orange, Green, Blue, Yellow

LED Light Source: CREE XP-G2 Series

IP65 Rated Unique 3DEG Lens 413,000cd Only 24W 5 Year Warranty